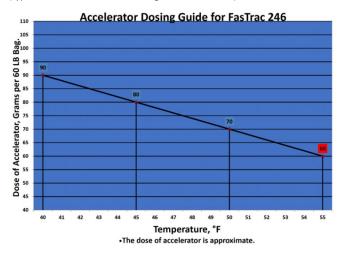

### USE AND DOSAGE

Fastrac Accelerator should be used when faster setting of FasTrac Concretes and Cementitious Products is desired. Typical dosage rates may be as follows (typical FasTrac 246 Mortar Dosing with Accelerator):

Contact Fastrac Construction Products for specific dosage recommendations based upon product and job site conditions.