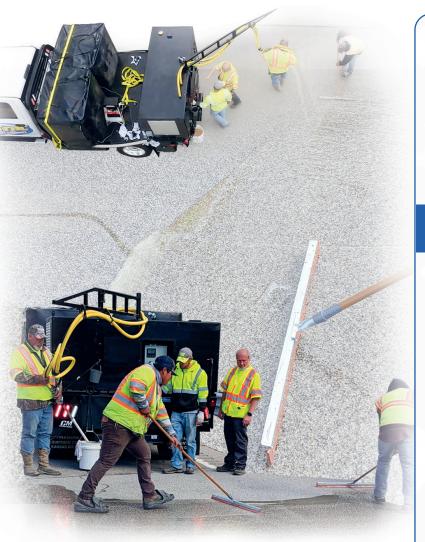

## FasTrac EP1500 PortableEpoxy **Pump System**

The FasTrac EP1500 monitors and maintains mix ratio automatically, monitors and displays pressure and flow rate and displays and records the total quantity of individual and combined components. The EP1500 is also capable of up to 15 gallons per minute output; more than any other pump system currently on the market! The FasTrac EP1500 pumps are also reversible so it can be used to refill totes or tanks. That means no messy disconnecting of hoses to replace totes, no slow, manual refilling, and no additional pumps necessary!

## Features

- Capable of up to 15 Gallons Per Minute Total Output
- Simple Operation
- Self-Contained (with Optional Built In Generator)
- Fully Enclosed
- No Transfer Pumps or Air Compressors Required
- Full Electric Operation
- Built In Generator Can Also Be Used to Power Tank/Tote Heaters
- Adjustable Flow Rate •
- Maintains Mix Ratio Automatically
- Monitors and Displays Flow Rates for Each Component .
- Displays Total Gallons for Each Component and Combined Total
- Automatic Over Pressure Shutdown