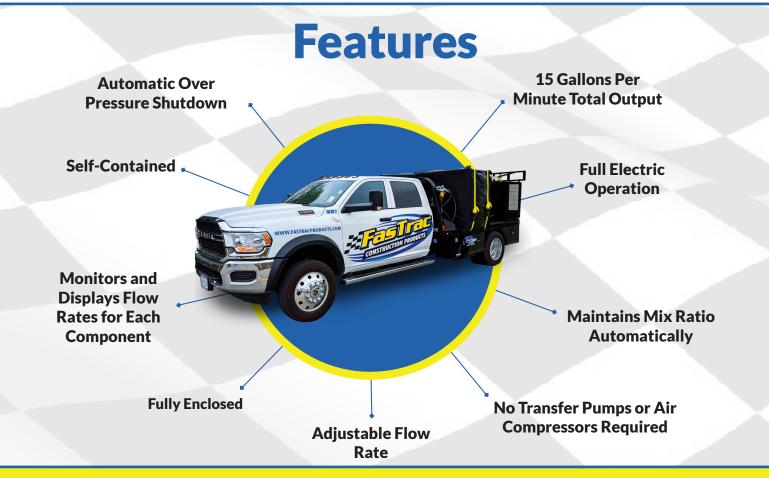

## Features

- Capable of up to 15 Gallons Per Minute Total Output
- Simple Operation
- Self-Contained (with Optional Built In Generator)
- Fully Enclosed
- No Transfer Pumps or Air Compressors Required
- Full Electric Operation
- Built In Generator Can Also Be Used to Power Tank/Tote Heaters
- Adjustable Flow Rate •
- Maintains Mix Ratio Automatically
- Monitors and Displays Flow Rates for Each Component .
- Displays Total Gallons for Each Component and Combined Total
- Automatic Over Pressure Shutdown