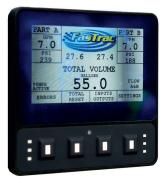

## FasTrac EP1500 PortableEpoxy **Pump System**

The FasTrac EP1500 monitors and maintains mix ratio automatically, monitors and displays pressure and flow rate and displays and records the total quantity of individual and combined components. The EP1500 is also capable of up to 15 gallons per minute output; more than any other pump system currently on the market! The FasTrac EP1500 pumps are also reversible so it can be used to refill totes or tanks. That means no messy disconnecting of hoses to replace totes, no slow, manual refilling, and no additional pumps necessary!

## Features

- Capable of up to 15 Gallons Per Minute Total Output
- Simple Operation
- Self-Contained (with Optional Built In Generator)
- Fully Enclosed
- No Transfer Pumps or Air Compressors Required
- Full Electric Operation
- Built In Generator Can Also Be Used to Power Tank/Tote Heaters
- Adjustable Flow Rate •
- Maintains Mix Ratio Automatically
- Monitors and Displays Flow Rates for Each Component .
- Displays Total Gallons for Each Component and Combined Total
- Automatic Over Pressure Shutdown

Complete data sheets are available on our website at FasTracProducts.com.

Additional Technical and Field Support are always available to you from FasTrac Products.

Adjustable Flow Rate

Monitors and Displays Flow Rates for Each Component